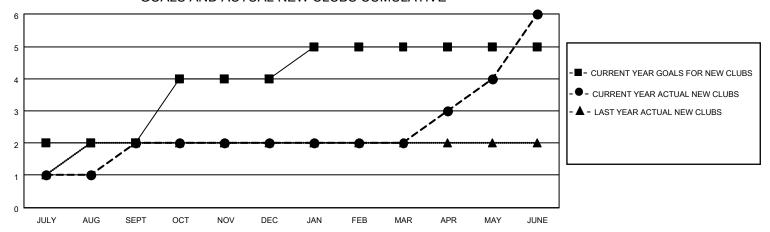

## MONTHLY MEMBERSHIP PROGRESS REPORT

LOCATION INDIA District 322C4 Results as of: 6/30/2022

| Clubs RESULTS FOR 2021-2022 |   |   |   | Members RESULTS FOR 2021-2022 |    |     |     |
|-----------------------------|---|---|---|-------------------------------|----|-----|-----|
|                             |   |   |   |                               |    |     |     |
| JULY/AUG/SEPT               | 2 | 2 | 0 | JULY/AUG/SEPT                 | 55 | 83  | 15  |
| OCT/NOV/DEC                 | 2 | 0 | 1 | OCT/NOV/DEC                   | 80 | 100 | 63  |
| JAN/FEB/MAR                 | 1 | 0 | 0 | JAN/FEB/MAR                   | 50 | 44  | 16  |
| APR/MAY/JUNE                | 0 | 4 | 2 | APR/MAY/JUNE                  | 20 | 202 | 136 |

## GOALS AND ACTUAL NEW CLUBS CUMULATIVE



## GOALS AND ACTUAL MEMBERS CUMULATIVE



| DROPPED CLUBS: 3 |     | 33 CLUBS OF 49 ADDED 1 OR<br>MORE NEW MEMBERS | GENDER DISTRIBUTION                 |              |  |
|------------------|-----|-----------------------------------------------|-------------------------------------|--------------|--|
|                  |     | WORE NEW WEINBERS                             | MALE                                | 930 (63.01%) |  |
|                  |     |                                               | FEMALE                              | 546 (36.99%) |  |
| DROPPED MEMBERS  |     |                                               | NON BINARY                          | 0 (0.00%)    |  |
|                  |     |                                               | PREFER NOT TO ANSWER 0 (0.