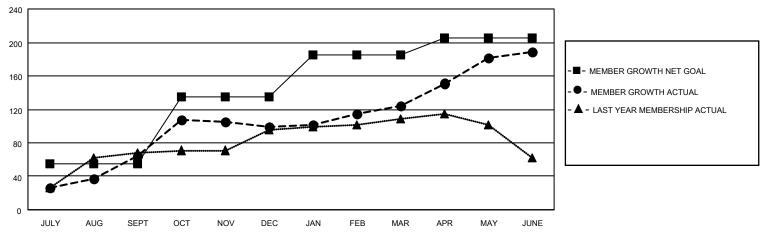

## GOALS AND ACTUAL MEMBERS CUMULATIVE

| DROPPED CLUBS: 3 |     | 33 CLUBS OF 49 ADDED 1 OR<br>MORE NEW MEMBERS | GENDER DISTRIBUTION                 |              |  |
|------------------|-----|-----------------------------------------------|-------------------------------------|--------------|--|
|                  |     | WORE NEW WEINBERS                             | MALE                                | 930 (63.01%) |  |
|                  |     |                                               | FEMALE                              | 546 (36.99%) |  |
| DROPPED MEMBERS  |     |                                               | NON BINARY                          | 0 (0.00%)    |  |
|                  |     |                                               | PREFER NOT TO ANSWER 0 (0.00%)      |              |  |
| DECEASED         | 3   |                                               |                                     |              |  |
| CLUB CANCELLED   | 64  | CLICK HERE FOR CUMULATIVE                     | TOTAL FAMILY UNIT MEMBERS           | 945          |  |
| OTHER            | 163 | MEMBERSHIP DATA                               |                                     |              |  |
| TOTAL            | 230 |                                               | FAMILY MEMBERS PAYING HALF DUES 570 |              |  |
|                  |     |                                               |                                     |              |  |